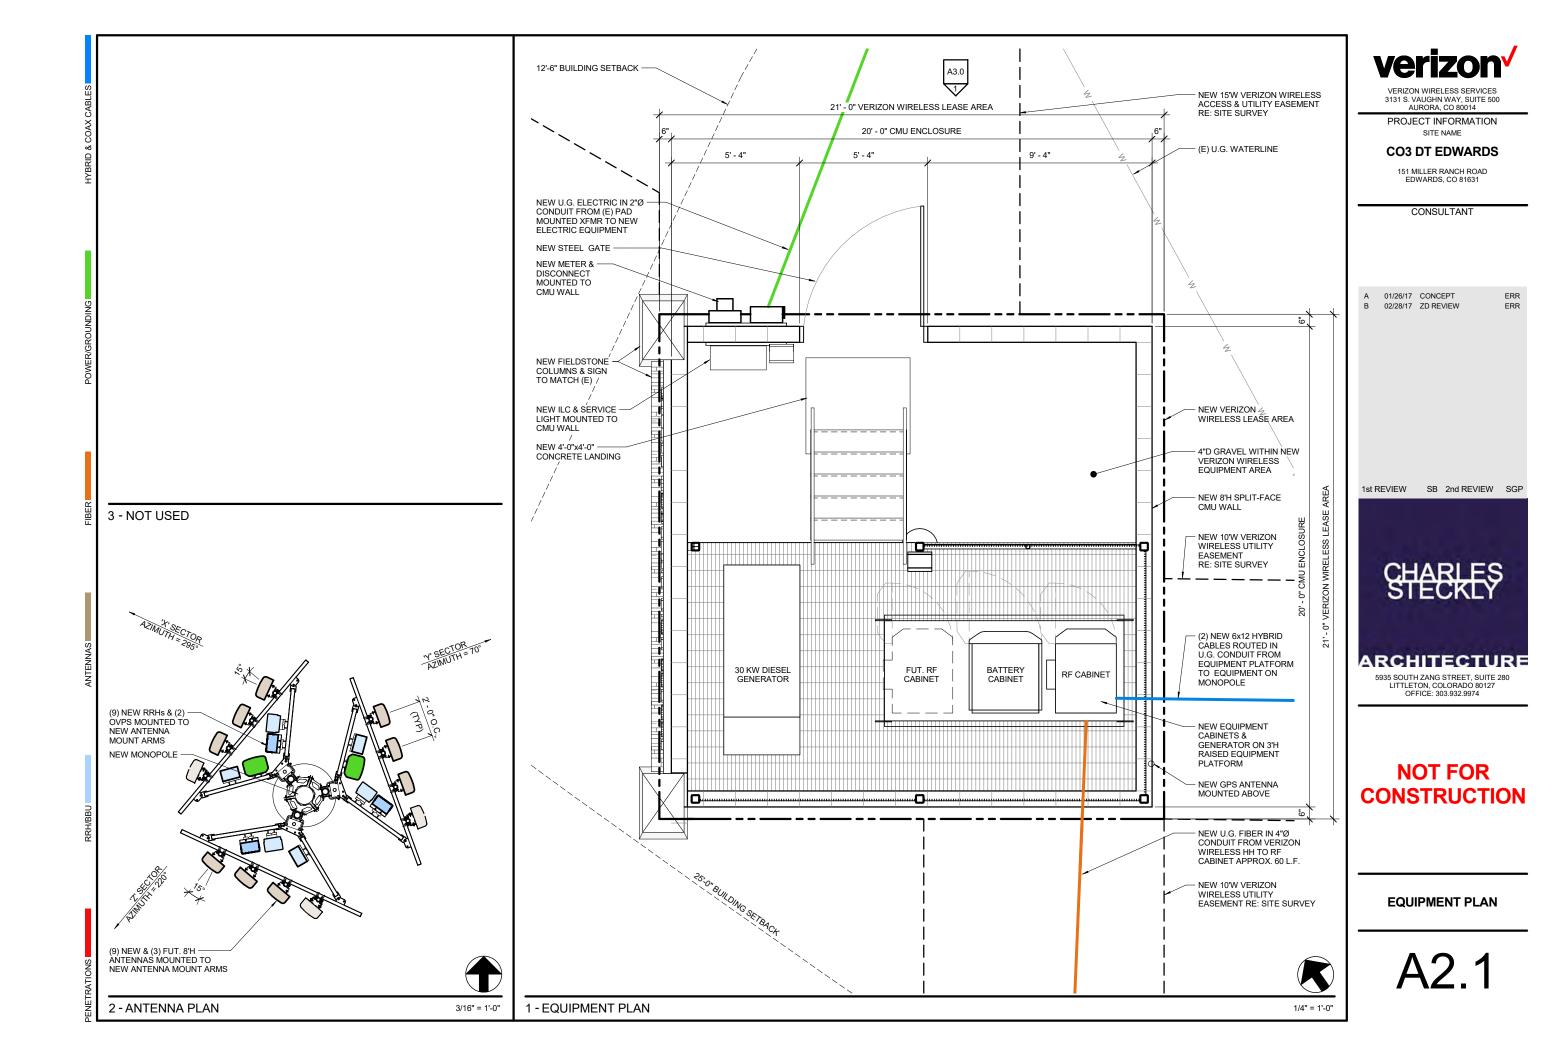

TITLE SHEET

SITE SURVEY SITE SURVEY

SITE PLAN ENLARGED SITE PLAN EQUIPMENT PLAN NORTHEAST ELEVATION ELEVATIONS

VERIZON WIRELESS SERVICES 3131 S. VAUGHN WAY, SUITE 500 AURORA, CO 80014

PROJECT INFORMATION SITE NAME

### CO3 DT EDWARDS

151 MILLER RANCH ROAD EDWARDS, CO 81631

# **NOT FOR CONSTRUCTION**