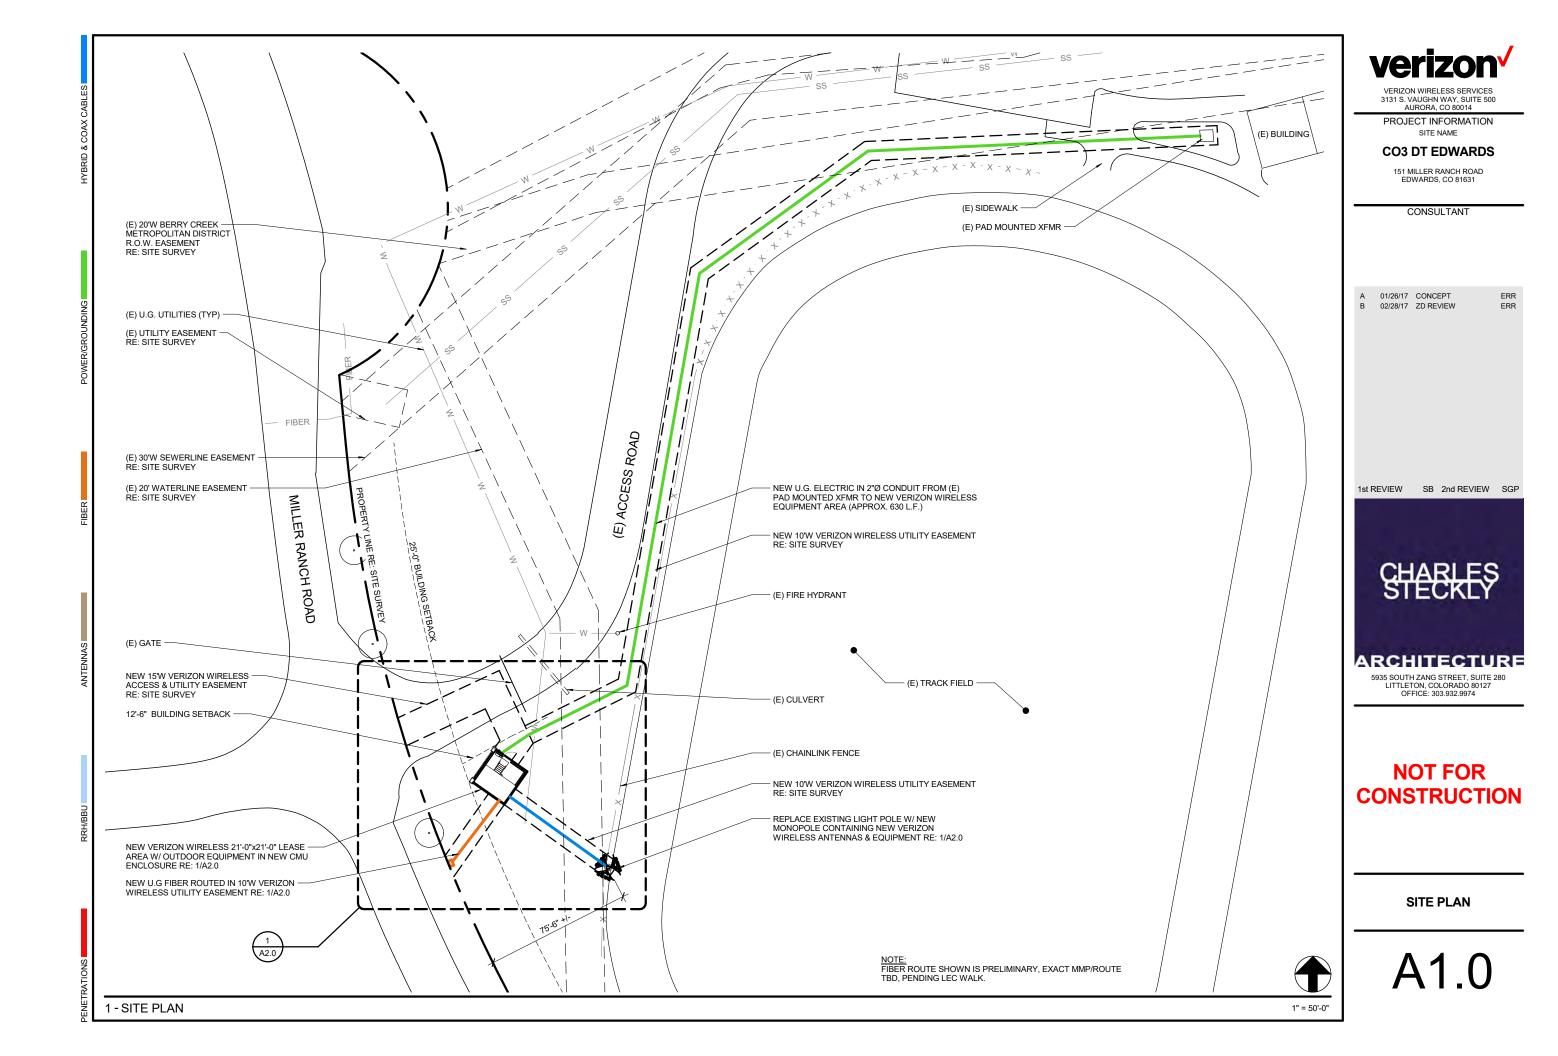

TITLE SHEET

SITE SURVEY SITE SURVEY

SITE PLAN ENLARGED SITE PLAN EQUIPMENT PLAN NORTHEAST ELEVATION ELEVATIONS

VERIZON WIRELESS SERVICES 3131 S. VAUGHN WAY, SUITE 500 AURORA, CO 80014

PROJECT INFORMATION SITE NAME

### CO3 DT EDWARDS

151 MILLER RANCH ROAD EDWARDS, CO 81631

# **NOT FOR CONSTRUCTION**