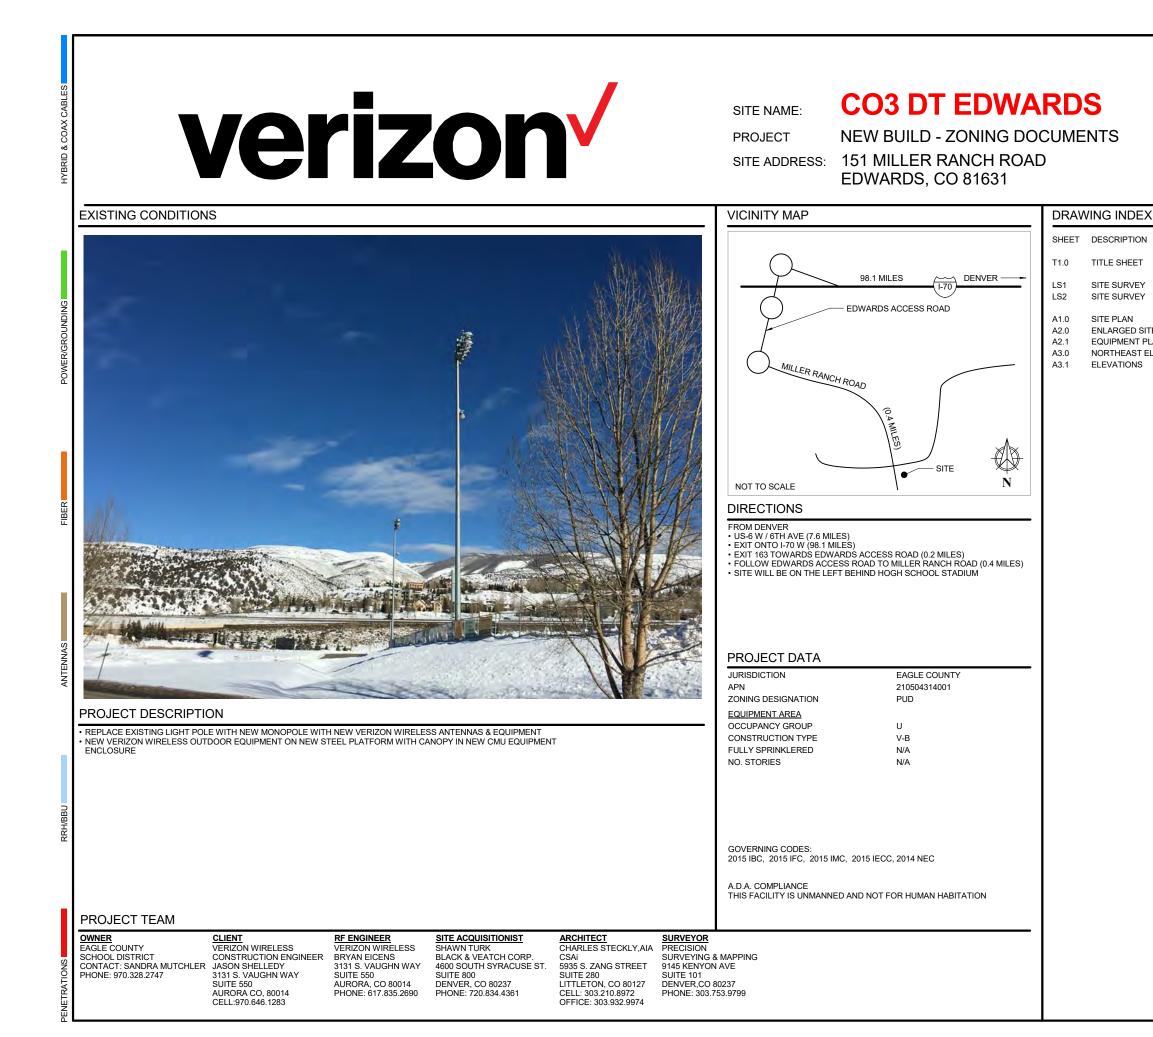

TITLE SHEET

SITE SURVEY SITE SURVEY

SITE PLAN ENLARGED SITE PLAN EQUIPMENT PLAN NORTHEAST ELEVATION ELEVATIONS

VERIZON WIRELESS SERVICES 3131 S. VAUGHN WAY, SUITE 500 AURORA, CO 80014

PROJECT INFORMATION SITE NAME

### CO3 DT EDWARDS

151 MILLER RANCH ROAD EDWARDS, CO 81631

## TITLE SHEET

T1.0