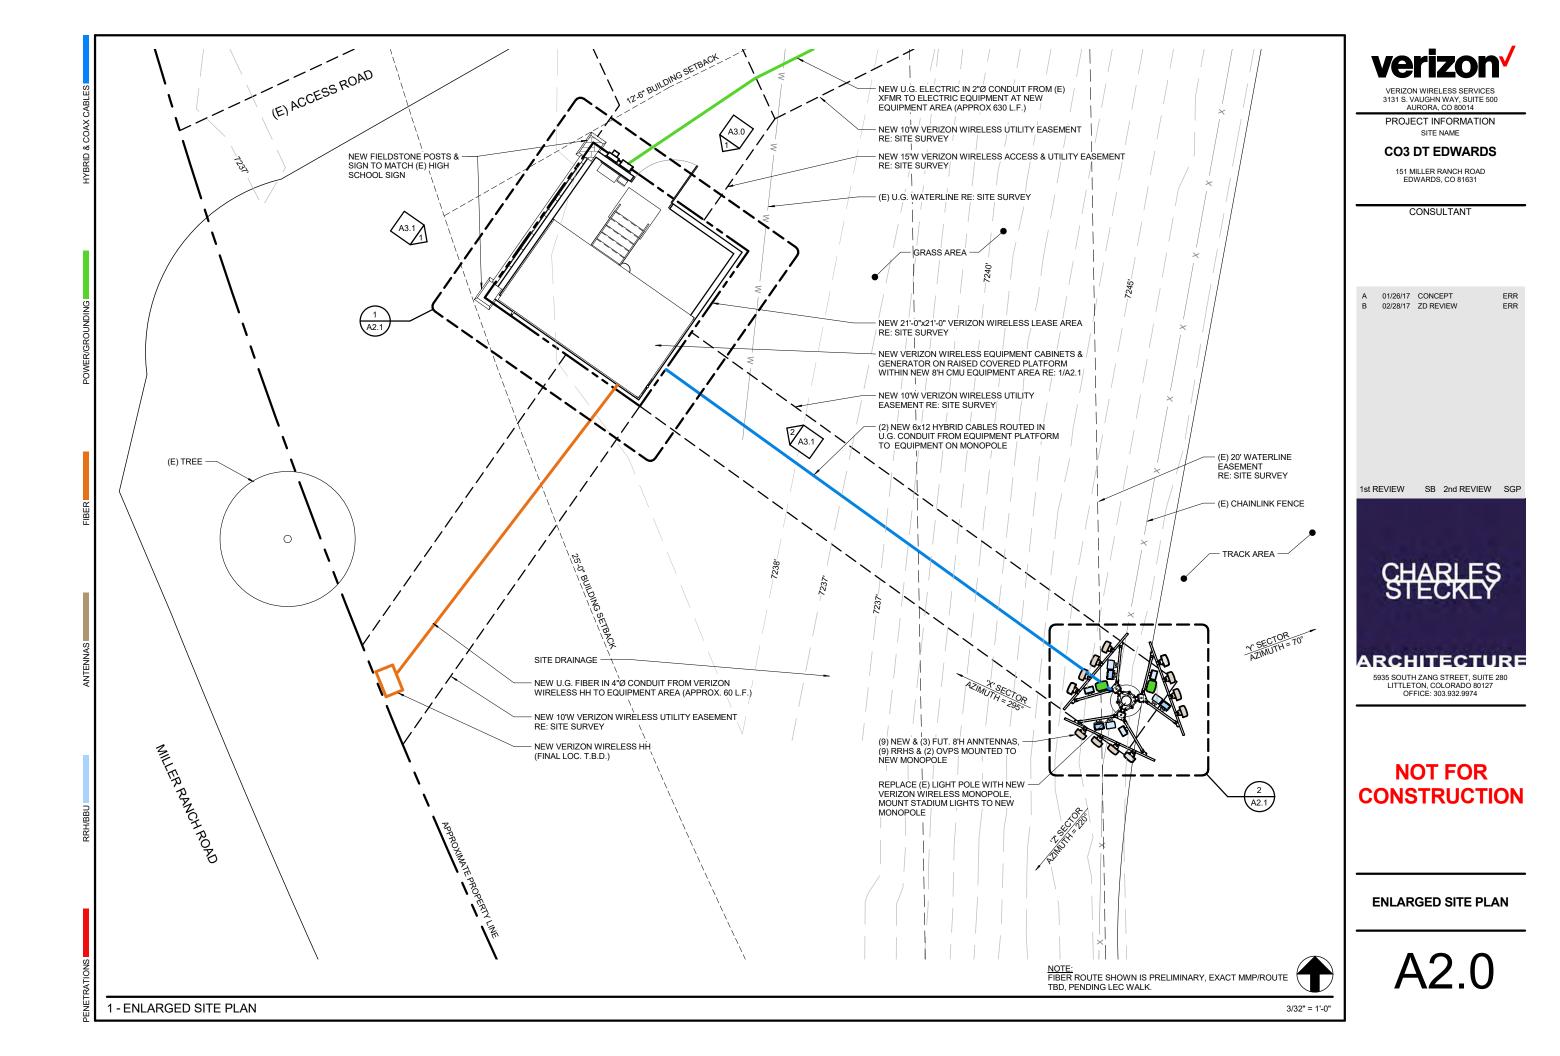

TITLE SHEET

SITE SURVEY SITE SURVEY

SITE PLAN ENLARGED SITE PLAN EQUIPMENT PLAN NORTHEAST ELEVATION ELEVATIONS

VERIZON WIRELESS SERVICES 3131 S. VAUGHN WAY, SUITE 500 AURORA, CO 80014

PROJECT INFORMATION SITE NAME

### CO3 DT EDWARDS

151 MILLER RANCH ROAD EDWARDS, CO 81631

# **NOT FOR CONSTRUCTION**