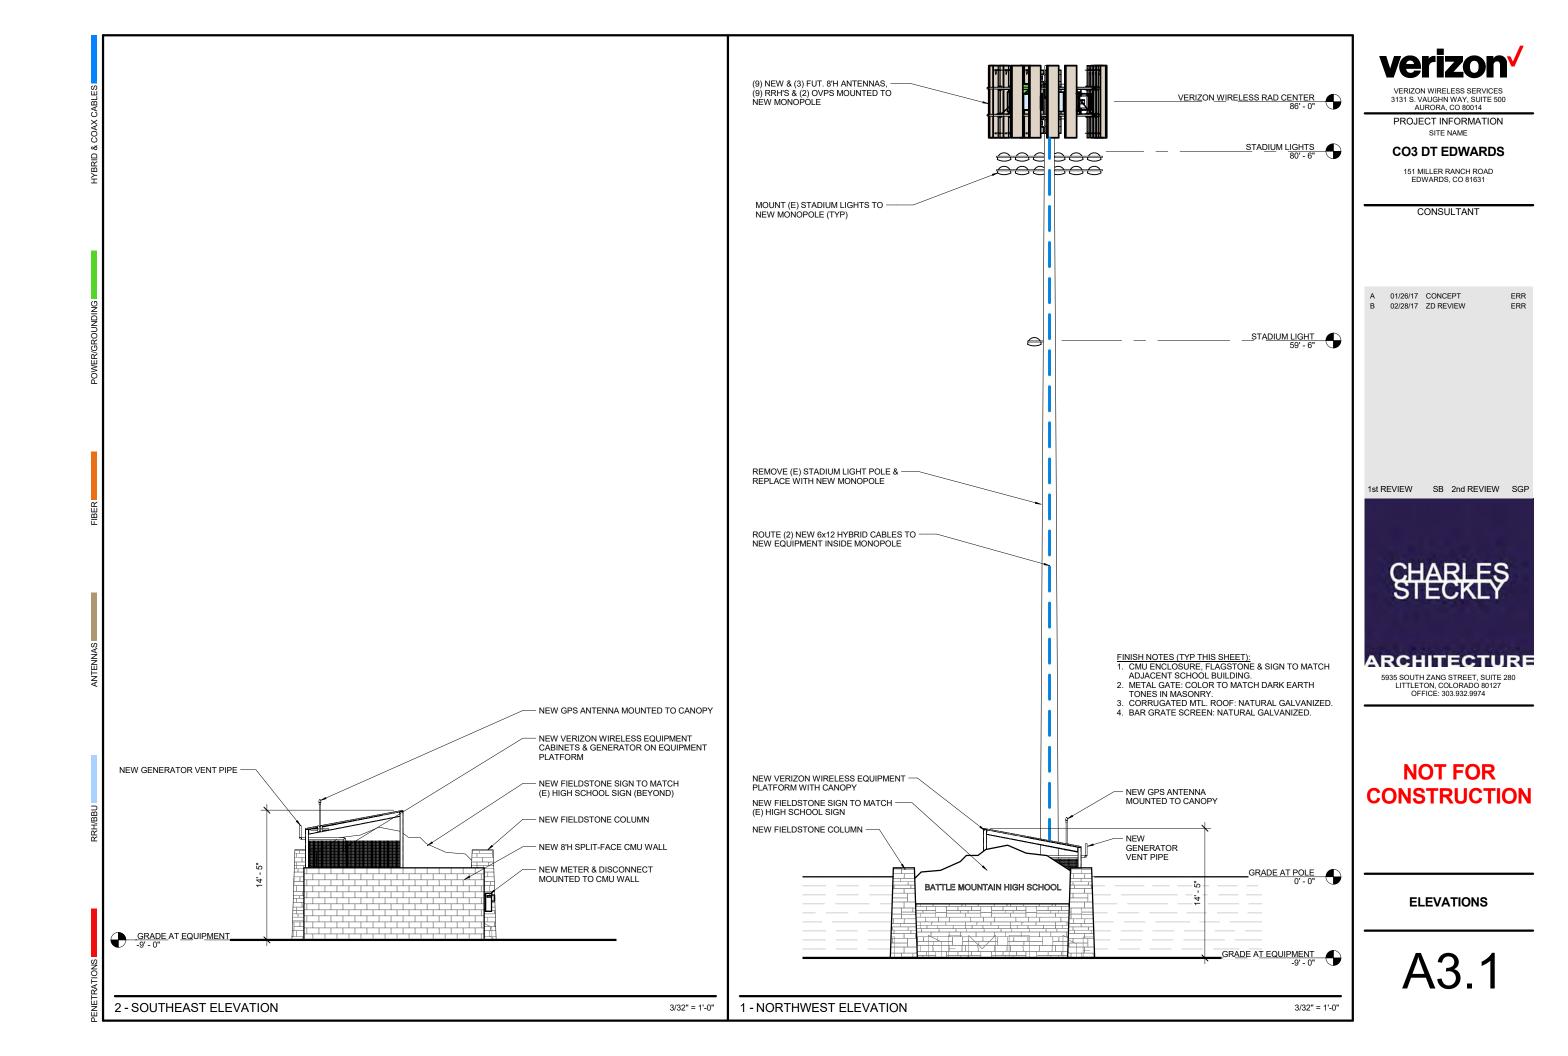

TITLE SHEET

SITE SURVEY SITE SURVEY

SITE PLAN ENLARGED SITE PLAN EQUIPMENT PLAN NORTHEAST ELEVATION ELEVATIONS

VERIZON WIRELESS SERVICES 3131 S. VAUGHN WAY, SUITE 500 AURORA, CO 80014

PROJECT INFORMATION SITE NAME

### CO3 DT EDWARDS

151 MILLER RANCH ROAD EDWARDS, CO 81631

### CONSULTANT

| A<br>B                                                                                 | 01/26/17<br>02/28/17 | CONC<br>ZD RE |            | ERR<br>ERR |
|----------------------------------------------------------------------------------------|----------------------|---------------|------------|------------|
|                                                                                        |                      |               |            |            |
|                                                                                        |                      |               |            |            |
|                                                                                        |                      |               |            |            |
|                                                                                        |                      |               |            |            |
|                                                                                        |                      |               |            |            |
|                                                                                        |                      |               |            |            |
| 1st F                                                                                  | REVIEW               | SB            | 2nd REVIEW | SGP        |
|                                                                                        |                      |               |            |            |
| and the second second                                                                  |                      |               |            |            |
| CHARLES                                                                                |                      |               |            |            |
| SHABLES                                                                                |                      |               |            |            |
|                                                                                        |                      |               |            |            |
|                                                                                        |                      |               |            |            |
|                                                                                        |                      |               | ECTU       |            |
| 5935 SOUTH ZANG STREET, SUITE 280<br>LITTLETON, COLORADO 80127<br>OFFICE: 303.932.9974 |                      |               |            |            |

# **NOT FOR CONSTRUCTION**